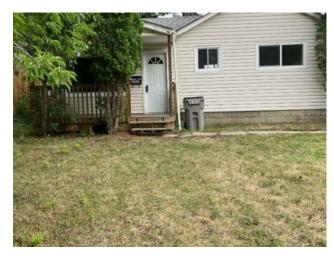

## 10405 96A Street Grande Prairie, Alberta

MLS # A2151859

\$168,000

| Division: | Hillside          |        |                   |  |
|-----------|-------------------|--------|-------------------|--|
| Type:     | Residential/House | )      |                   |  |
| Style:    | Bungalow          |        |                   |  |
| Size:     | 704 sq.ft.        | Age:   | 1952 (72 yrs old) |  |
| Beds:     | 2                 | Baths: | 1                 |  |
| Garage:   | Parking Pad       |        |                   |  |
| Lot Size: | 0.18 Acre         |        |                   |  |
| Lot Feat: | Rectangular Lot   |        |                   |  |

Features: See Remarks

comfort and community living.

Inclusions: na

A charming first-time home located in the mature area of Hillside, this property features 2 cozy bedrooms and 1 well-appointed bathroom. Set on a spacious lot, it offers ample outdoor space perfect for gardening, entertaining, or future expansions. The established neighborhood provides convenient access to local amenities, schools, and parks, making it an ideal choice for those seeking a blend of