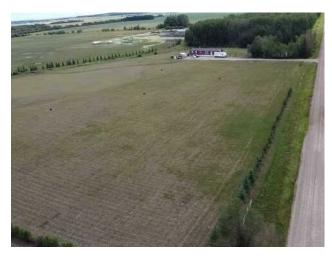

Features: High Ceilings

Inclusions: Acreage Machines and Tools Negotiable

Nestled on a sprawling 16-acre property, this 2012 custom-built manufactured home offers the perfect blend of modern comfort and serene rural living. The home features 3 spacious bedrooms and 2 full bathrooms, making it ideal for families or those seeking a peaceful retreat. The open floor plan is designed for both functionality and style, providing ample space for daily living and entertaining. Outside, the expansive acreage invites endless possibilities, from gardening and outdoor activities to simply enjoying the stunning natural surroundings. This property offers a unique opportunity to experience the best of both indoor and outdoor living in a beautiful, private setting.