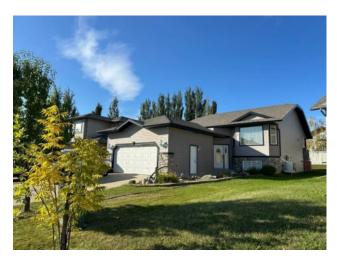

## 142 Pinnacle Avenue Grande Prairie, Alberta

MLS # A2153744

\$394,000

| Division: | Pinnacle Ridge         |        |                   |  |
|-----------|------------------------|--------|-------------------|--|
| Туре:     | Residential/House      |        |                   |  |
| Style:    | Bi-Level               |        |                   |  |
| Size:     | 1,226 sq.ft.           | Age:   | 2005 (19 yrs old) |  |
| Beds:     | 5                      | Baths: | 3                 |  |
| Garage:   | Double Garage Attached |        |                   |  |
| Lot Size: | 0.12 Acre              |        |                   |  |
| Lot Feat: | Irregular Lot          |        |                   |  |

Features: Kitchen Island, Laminate Counters, Vaulted Ceiling(s)

**Inclusions:** Window blinds, garage door opener and control(s).

This lovely home is perfect for a growing family featuring 5 bedrooms and 3 full bathrooms. The large kitchen includes plenty of counter space, a gas stove, pantry, and an island. The master bedroom features a walk-in closet and an ensuite bathroom with 3 piece bathroom. Two more bedrooms and a second full bathroom, complete the main floor. The basement is finished with a large family room, two spacious bedrooms, storage, and laundry. The backyard is fully landscaped and fenced. This home is located in the popular southwest corner of the city near schools, shopping, recreation centers, and much more!