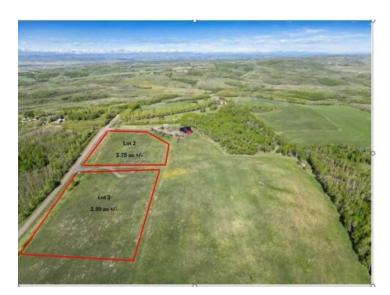

#### 64224 306 Avenue W Rural Foothills County, Alberta

Welcome to this stunning new created (Lot 3) 2.99 acre parcel that offers a truly unique setting to build your dream home. The contour to this land is fantastic with rolling hills and excellent panoramic views. Come see what "top of the world" means! This property is a short drive North to Calgary or South to the energetic growing town of Okotoks. Strathcona-Tweedsmuir School and Calgary Polo Club can be seen to the East with Spruce Meadows 15 minutes to the North. You will enjoy the elevated lifestyle provided by this new created parcel. PLEASE NOTE: Street Number TBV once building permit has been approved. Also Lot 2 adjacent is for sale 2.75 Acres. GST included in price.