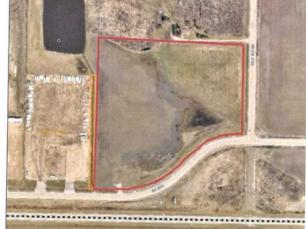

Opportunity to purchase 20.6+/- acres of commercial property in Crossroads North. This property is being rezoned and is the most southeasterly portion of section 13 and is identified as commercial property in the area structure plan of Crossroads North. There are services to the property line including a curb stop on the property. The property has 69th Ave as a South boundary and Range Road 60 as a East boundary and is at the junction of alternate truck route access to Highway 43 North and East of Grande Prairie. Property slopes to the South and East. There is a berm on the South side that can be removed. Property is very visible from highway 43. This property is priced to sell.