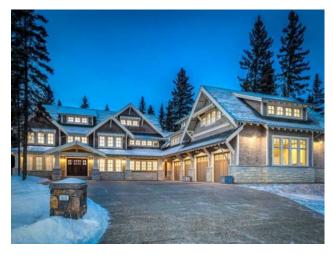

Features: Elevator, High Ceilings

Inclusions: N/A

Proudly presenting this grand, three storey home featuring over 10,000 square feet of living space. The overall design and exterior details inspired by early twentieth century classic craftsman style. The property is located on a quiet cul-de-sac in the community of Hawk's Landing on the Priddis Greens Golf Course. Hawk's Landing is within 20 minutes of Bragg Creek, Kananaskis and 10 minutes to the city of Calgary. This home has been thoughtfully planned with wide hallways and door openings. The 1500 pound capacity elevator has push button operated sliding doors and stops on each of the four floors giving every family member access to all levels. The property is one of the largest in the area at 1.23 acres. The lot provides complete privacy to the rear and the East, backing on to a treed ridge with a small creek at the bottom. This home must be seen to be truly appreciated.