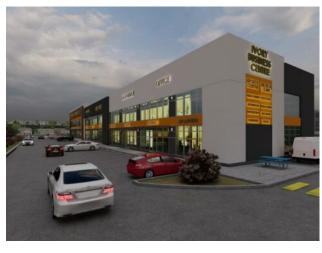

Premier flex retail condo offer a prime location in the Nolan Hill Business Park, with convenient access to major roads in Calgary(Sarcee Trail and Stoney Trail NW). The flexible zoning(I-C) allows for a wide range of business types, making it an attractive option for business owners and investors. The high-quality finishing and abundant natural light further enhance the appeal of these spaces. Great option for an owner-user or an investor. Mezzanine is an option with City's approval. The potential to rent out a second level separately adds to the versatility and income potential. With permitted uses including offices, restaurants, warehouses, showrooms, and many more, there are plenty of opportunities for various types of businesses to thrive.