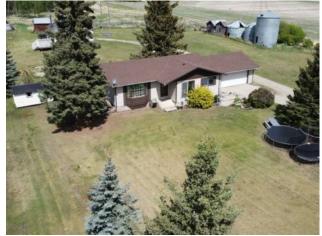

Features:

This 5 bed 2 bath Updated Acreage has a double garage, 3.9 acres and is zoned cr5 located 1 mile west of La Glace! Multiple upgrades including: KITCHEN, SHINGLES, FLOORING PAINT, AND MAIN BATH! Upstairs you will find a beautifully renovated kitchen with new cabinets, counter tops and tile back splash. A dining room as well as 3 bedrooms and the 4 piece main bath. Almost all flooring has been updated to vinyl plank with exception of the 3 bedrooms which have newer carpet. The basement is finished and has a large recroom, 2 large bedrooms, a full bathroom, a kitchenette and a cold room for preserves. The attached garage is 26' wide and 24' deep. There is a bonus extra house, it is currently lived in but needs work and has little or no monetary value. The 3.9 acres has lots of mature trees and about half is bush to the west creating a nice wind break and gives privacy.