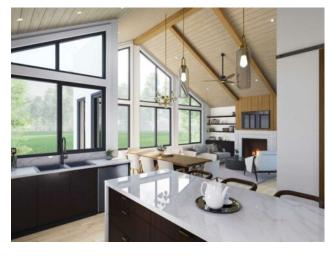

**Features:** Beamed Ceilings, Built-in Features, Ceiling Fan(s), Chandelier, Closet Organizers, Double Vanity, High Ceilings, Kitchen Island, Low Flow Plumbing Fixtures, No Animal Home, No Smoking Home, Open Floorplan, Pantry, Recessed Lighting, Separate Entrance, Vaulted Ceiling(s), Walk-In Closet(s), Wet Bar

Inclusions: n/a

Nestled in the Heart of Downtown Canmore, this custom-built home offers the epitome of luxury living in one Canmore's most coveted locations. Just steps from the serene Bow River, providing easy access to nature while being close to amenities. This home welcomes you with a grand covered timber entry and striking rock exterior, exuding timeless mountain charm. Designed for culinary enthusiasts the kitchen features a spacious butler's pantry, custom cabinetry, and built in appliance package. The open concept living and dining areas are framed by a stunning wall of windows, allowing natural light to flood the space while offering uninterrupted Mountain Views. This area flows effortlessly onto a partially covered wraparound deck that allows you to enjoy alfresco dining. With 4 luxurious bedrooms and the lower level offering a separate entry, media room and 2 bedrooms perfect for guests and extended family stays. This property is a RARE FIND, offering the perfect blend of luxury, location and lifestyle.