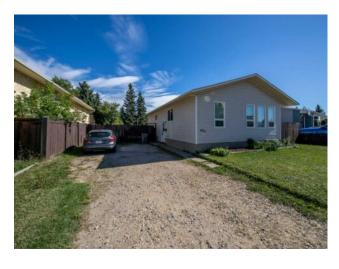

## 6921 98 Street **Grande Prairie, Alberta**

MLS # A2160536

\$284,900

| Division: | South Patterson Place |        |                   |  |  |
|-----------|-----------------------|--------|-------------------|--|--|
| Type:     | Residential/House     |        |                   |  |  |
| Style:    | Bungalow              |        |                   |  |  |
| Size:     | 1,000 sq.ft.          | Age:   | 1979 (45 yrs old) |  |  |
| Beds:     | 3                     | Baths: | 1 full / 1 half   |  |  |
| Garage:   | Parking Pad           |        |                   |  |  |
| Lot Size: | 0.16 Acre             |        |                   |  |  |
| Lot Feat: | Landscaped            |        |                   |  |  |

Features: Laminate Counters

Inclusions:

N/A

Take look at this great affordable home in South Patterson. This home has been very well taken care of. Upstairs you will find 3 bedrooms and a fully renovated bathroom! The master bedroom is a great size and has a 2 piece en-suite. The upstairs is very efficiently planned with a nice nice living, dining and kitchen area. In the basement you will find a large living space, storage/den area (has a window but no closet) and a bedroom/storage space (no window). You will appreciate the sharp exterior, newer roof, updated windows, nicely landscaped yard, convenience of lots of parking and much more.