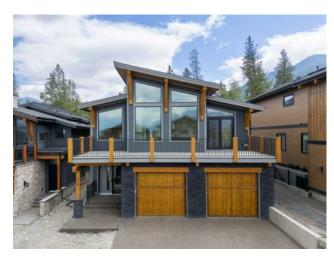

## 236 STEWART CREEK Rise Canmore, Alberta

MLS # A2161759

\$2,570,000

| Division: | Three Sisters                                                       |        |                  |
|-----------|---------------------------------------------------------------------|--------|------------------|
| Type:     | Residential/House                                                   |        |                  |
| Style:    | 2 Storey                                                            |        |                  |
| Size:     | 2,588 sq.ft.                                                        | Age:   | 2023 (1 yrs old) |
| Beds:     | 4                                                                   | Baths: | 3                |
| Garage:   | Double Garage Attached, Driveway                                    |        |                  |
| Lot Size: | 0.22 Acre                                                           |        |                  |
| Lot Feat: | Backs on to Park/Green Space, No Neighbours Behind, Standard Shaped |        |                  |

Inclusions: NA

Let Woodlands Mountain Homes build your next mountain retreat! This brand new 4 bed/3 bath home sits on a massive 9,500 sqft lot backing onto treed green space. The main level has been designed with family in mind and includes two generous bedrooms and full bath, a luxury kitchen open to the living and dining areas, a spacious mudroom, and double car garage with additional storage space for gear. The upper level offers a spacious primary retreat with a luxurious ensuite bathroom, the perfect to relax in after an intense day of mountain activities, plus an additional bedroom and full bath, and laundry area. This opportunity to own a piece of TSMV close to the Stewart Creek Golf Course won't last!