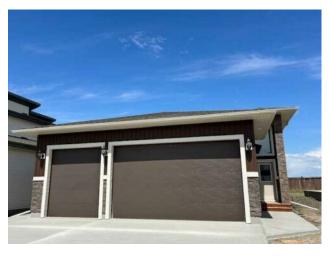

## 11322 107 Avenue **Grande Prairie, Alberta**

MLS # A2163931

\$549,900

| Division: | Westgate                                                       |        |                  |  |  |
|-----------|----------------------------------------------------------------|--------|------------------|--|--|
| Type:     | Residential/House                                              |        |                  |  |  |
| Style:    | Bi-Level                                                       |        |                  |  |  |
| Size:     | 1,399 sq.ft.                                                   | Age:   | 2024 (0 yrs old) |  |  |
| Beds:     | 3                                                              | Baths: | 2                |  |  |
| Garage:   | Triple Garage Attached                                         |        |                  |  |  |
| Lot Size: | 0.12 Acre                                                      |        |                  |  |  |
| Lot Feat: | Back Yard, City Lot, Front Yard, Interior Lot, Rectangular Lot |        |                  |  |  |

**Features:** Kitchen Island, Open Floorplan, Pantry, Quartz Counters

Inclusions: n/a

Open plan bilevel. 3 bedrooms. 2 full bathrooms. Quartz coutertops throughout. Vinyl tile and plank floors. Black and brass fixtures. Stainless steel appliances. Blinds. Triple garage. Deck. Basement entry from garage and exterior. Fully landscaped and fenced. 1 year lease @ \$4000 per month plus utilities.