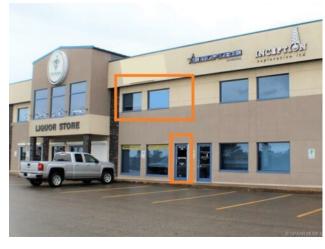

## \$2,200 per month

Richmond Industrial Park

| Type:       | Office              |
|-------------|---------------------|
| Bus. Type:  | Professional/Office |
| Sale/Lease: | For Lease           |
| Bldg. Name: | -                   |
| Bus. Name:  | -                   |
| Size:       | 1,220 sq.ft.        |
| Zoning:     | IB                  |
|             | Addl. Cost:         |
|             | Based on Year:      |
|             | Utilities:          |
|             | Parking: -          |
|             | Lot Size: -         |
|             |                     |

Well-kept office space in the busy Richmond Centre just off Highway 40 on the edge of the Richmond Industrial Park, Shared with many local thriving businesses such as Vintage Wine & Spirits, A-1 Licence & Registry, Cedar Gems Tobacconist and many other well now establishments. This clean, air-conditioned office space has three good-sized offices, a large boardroom, a storage area, and a washroom. This is in a high-traffic location with excellent parking and incredible exposure. Total Rent is \$2200/month + GST and includes all utilities (The only additional fee is for monthly garbage removal and sidewalk snow removal).