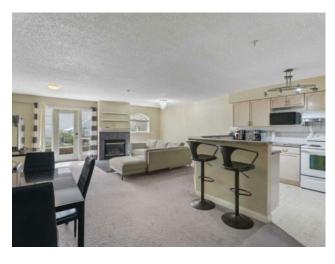

Inclusions: None

Welcome to The Savoy, where urban sophistication meets stylish comfort in this elegant, multi-level condo in the heart of the Beltline. This spacious 2-storey end unit offers an open-concept main floor perfect for entertaining, featuring a functional kitchen with a large island, breakfast bar, ample cabinetry, and white appliances. The bright living and dining areas are anchored by a gorgeous gas fireplace with ceramic facing and mantle, and lead out to your private south-facing patio, flooding the space with natural light. Upstairs, you'll find two generously sized Master Bedrooms, each with its own walk-through closet and 4-piece ensuite, along with a large laundry room and extra storage. With 9-foot ceilings, dual-level entrances, and a convenient 2-piece powder room on the main, this unit blends comfort and functionality seamlessly. Additional perks include titled, heated underground parking with a personal bike rack, and an unbeatable location just steps from 17th Avenue, Mount Royal Village, top-tier dining, coffee shops, gyms, parks, and more. A rare opportunity for stylish inner-city living—don't miss it!