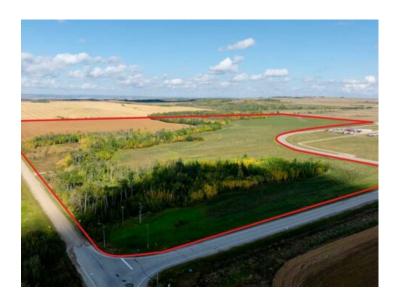

## NW 14-72-5-W6 .. Rural Grande Prairie No. 1, County of, Alberta

MLS # A2165275

\$1,550,000

Division: Hawker Industrial Park

Lot Size: 127.11 Acres

Lot Feat: 
By Town: Grande Prairie

LLD: 14-72-5-W6

Zoning: AG

Water: None

Sewer: 
Utilities: -

This expansive 127-acre AG-zoned property presents a rare opportunity for future development, ideally located just four minutes east of Grande Prairie with convenient access from Range Road 51 or 52 and unparalleled proximity to Highway 43. As part of an approved Area Structure Plan (ASP), this land features a paved road through the quarter and offers immense potential for investors and developers. Its close proximity to the established Hawker Industrial Parks combines the advantages of a large-scale property with the affordability of a single lot. Nearby infrastructure, including municipal water, Telus fiber, Atco gas, and electricity services on neighboring quarters, reduces costs and streamlines development. With significant sunk costs already invested, this property is ready for immediate progress. Don't miss this exceptional opportunity—contact a Commercial Realtor® today to learn more about this prime development-ready land.