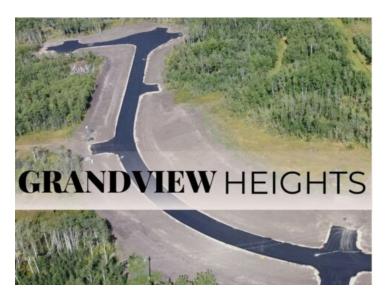

## CRAM

## 6, 714066 Range Road 74 Rural Grande Prairie No. 1, County of, Alberta

## MLS # A2165325



## \$294,000

Division:NONELot Size:6.01 AcresLot Feat:-By Town:DimsdaleLLD:29-71-7-W6Zoning:CR-2Water:-Sewer:-Utilities:-

Located 12 minutes West of Grande Prairie the Grandview Heights acreage subdivision offers fully paved internal roads leading to beautiful, treed lots ranging in size from 2.57 acres to 8.50 acres. Choose your lot, your house plan, and your builder! Lot 5 Block 3 is 6.01 acres and has a mix of deciduous trees and open lot area. Serviced with water and power/gas to the lot line. Permits & Plans in place and willing to sell the plans with the lot. List price does not include applicable GST. For more information about Grandview Heights or to walk this lot contact your favorite Real Estate Professional today!