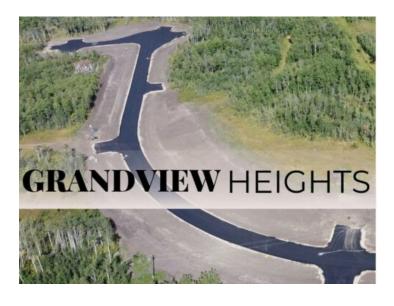

Water: 
Sewer: 
Utilities: -

Welcome to Grandview Heights! Located 12 minutes West of Grande Prairie the Grandview Heights acreage subdivision offers fully paved internal roads leading to beautiful, treed lots ranging in size from 2.57 acres to 8.50 acres. Choose your lot, your house plan, and your builder! Lot 1 Block 1 is 2.98 acres and features a mix of deciduous trees, as well as a natural pond area. This lot would work great for a daylight or walkout basement. Serviced with water and power/gas to the lot line. List price does not include applicable GST. For more information about Grandview Heights or to walk this lot contact your favorite Real Estate Professional today!