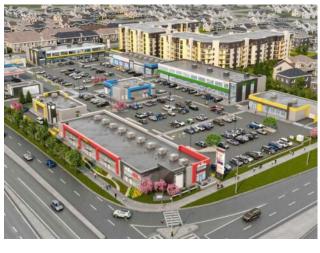

## 230, 10474 Cityscape Drive NE Calgary, Alberta

MLS # A2166532

## \$25 per sq.ft.

Cityscape

| Type:       | Mixed Use        |            |
|-------------|------------------|------------|
| Bus. Type:  | -                |            |
| Sale/Lease: | For Lease        |            |
| Bldg. Name: | Cityscape Square |            |
| Bus. Name:  | -                |            |
| Size:       | 1,376 sq.ft.     |            |
| Zoning:     | C-C1             |            |
|             | Addl. Cost:      | -          |
|             | Based on Year:   | -          |
|             | Utilities:       | -          |
|             | Parking:         | -          |
|             | Lot Size:        | 6.03 Acres |
|             |                  |            |

Welcome to Cityscape Square, located in one of the fastest growing neighborhoods in NE Calgary. Prime office space for lease in the heart of the NE. 891-2119 sq ft of space available. Wall to wall windows offer a large amount of natural light into the space. Over 33,000 vehicles per day on Metis Trail offering unrivaled exposure for your business. Access to the shopping center is quick & easy via Metis Trail & Cityscape Drive. Ample surface parking stalls. Pylon & fascia signage available. Potential uses include: Child Education, Health & Wellness, Counselling Services, Professional Services, Medical Use, and much more.