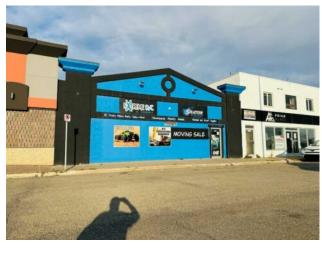

## 11032 100 Street **Grande Prairie, Alberta**

MLS # A2166555

\$410,000

Avondale

Lot Feat:

Retail

Division:

Type:

**Bus. Type:** Sale/Lease: For Sale Bldg. Name: -Bus. Name: Size: 3,200 sq.ft. Zoning: CA Addl. Cost: **Based on Year: Utilities:** Parking: Lot Size: 0.17 Acre

Inclusions: N/A

**Heating:** 

**Exterior:** 

Water:

Sewer:

Floors: Roof:

Get your business noticed retail /showroom space with frontage onto the very busy 100 St. This mostly wide open canvas is 3200 Sq Ft and features a fenced compound. Flexible zoning allows for alot of different uses. Very affordable option to own your own space. Also available for lease MLS#A2166555