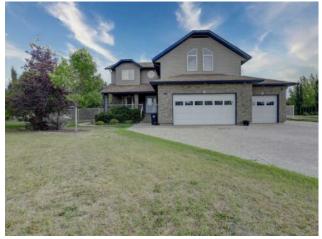

#### 10323 Carriage Lane Drive Rural Grande Prairie No. 1, County of, Alberta

#### MLS # A2167518

## \$720,000

| Division: | Carriage Lane Estates  |        |                   |
|-----------|------------------------|--------|-------------------|
| Туре:     | Residential/House      |        |                   |
| Style:    | 2 Storey               |        |                   |
| Size:     | 2,602 sq.ft.           | Age:   | 2007 (17 yrs old) |
| Beds:     | 5                      | Baths: | 3 full / 1 half   |
| Garage:   | Triple Garage Attached |        |                   |
| Lot Size: | 0.60 Acre              |        |                   |
| Lot Feat: | Landscaped             |        |                   |
|           | Water:                 | Public |                   |
|           | Sewer:                 | Sewer  |                   |
|           | Condo Fee              | : -    |                   |
|           | LLD:                   | -      |                   |
|           | Zoning:                | RE     |                   |
|           | Utilities:             | -      |                   |
|           |                        |        |                   |

In Floor

Carpet, Hardwood, Tile

Asphalt Shingle

Brick, Vinyl Siding

Poured Concrete

See Remarks

Finished, Full

Discover this stunning 5-bedroom, 3.5-bathroom home located in the highly sought-after Carriage Lane Estates, offering both space and luxury. With 3 large upper-floor bedrooms, each featuring its own walk-in closet, you'll never be short on storage. The home boasts beautiful site-finished hardwood floors, elegant quartz countertops, and in-floor heating for year-round comfort. Enjoy a relaxing soak in the luxury jet tub, and take advantage of the convenience of main floor laundry. A triple-car garage and paved driveway add to the appeal. This home is being sold as-is, where-is. It presents an amazing opportunity for buyers ready to unlock its full potential.