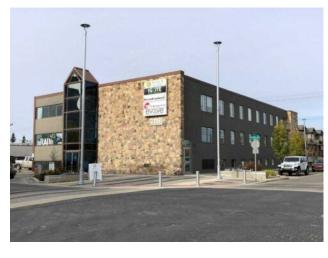

## 200, 10104 101 Avenue **Grande Prairie, Alberta**

MLS # A2167990

Inclusions:

**Heating:** Floors:

Roof:

**Exterior:** 

Water:

Sewer:

N/A

\$1.00/SQ.FT. BASE RENT FOR SIX MONTHS!!! YES YOU READ THAT RIGHT, The Landlord is looking for strong tenants and is offering an unbeatable leasing incentive. Versatile mixed-use lease space which can accommodate a variety of business ventures. This space offers good windows, direct access from exterior entrance, two full bathrooms, two good rooms with plumbing options, large retail/studio or work area. The property offer great visibility on a high traffic corner allows easy accessibility for clients and to attract new clientele. The property offers a private parking lot which is hard to find downtown. Very aggressively priced and well managed: Base rent(\$1.00)(1st 6 months)=\$170.58 + Net rent(\$8.33)=\$1,420.96 Total Monthly Cost=\$1,591.54 +GST. All Utilities are included. Call a Commercial Realtor for further information or a showing .