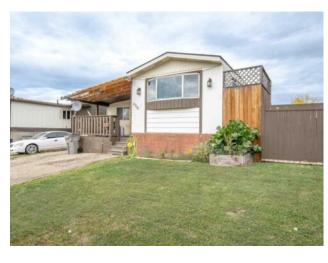

## 9738 119A Avenue Grande Prairie, Alberta

MLS # A2168444

\$150,000

| Division: | Crystal Ridge                  |        |                   |  |  |
|-----------|--------------------------------|--------|-------------------|--|--|
| Type:     | Residential/Manufactured House |        |                   |  |  |
| Style:    | Modular Home                   |        |                   |  |  |
| Size:     | 1,204 sq.ft.                   | Age:   | 1979 (45 yrs old) |  |  |
| Beds:     | 3                              | Baths: | 1                 |  |  |
| Garage:   | Parking Pad                    |        |                   |  |  |
| Lot Size: | 0.11 Acre                      |        |                   |  |  |
| Lot Feat: | Back Yard                      |        |                   |  |  |

Features: No Animal Home, No Smoking Home

Inclusions: Main furniture can be included for the right offer

Check out this AFFORDABLE and well price mobile on its own lot in Crystal Ridge! This 3 bed 1 bath home has been freshly painted, updates like some new vinyl flooring, Furnace, Shingles, all new pex water lines, most of the under belly tarp been replaced after the water lines were replaced, extra insulation in walls, insulated skirting. This is a perfect starter home or would even be a great rental investment with our hot rental market. Call a real estate professional today and get it before it's gone