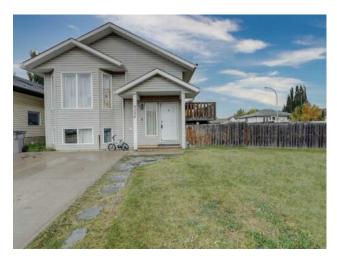

## 9234 94 Avenue Grande Prairie, Alberta

MLS # A2168571

\$284,900

| Division: | Smith           |        |                   |  |
|-----------|-----------------|--------|-------------------|--|
| Type:     | Residential/Hou | se     |                   |  |
| Style:    | Bi-Level        |        |                   |  |
| Size:     | 930 sq.ft.      | Age:   | 2005 (19 yrs old) |  |
| Beds:     | 4               | Baths: | 2                 |  |
| Garage:   | Parking Pad     |        |                   |  |
| Lot Size: | 0.13 Acre       |        |                   |  |
| Lot Feat: | Back Yard       |        |                   |  |

Features: See Remarks

Inclusions: N/A

Great starter home in Smith!1 Features a fully developed layout with two spacious bedrooms upstairs and one bathroom, complemented by a vaulted ceiling that adds a sense of openness. The lower level offers an additional two bedrooms and another bathroom and family room, Perfect for family or guests. Situated on a huge corner lot backing onto a park. The property is fully fenced, providing both privacy and ample outdoor space. Ideal for first-time buyers or some one looking for an investment property! Possession available December 4th. Book your showing today!