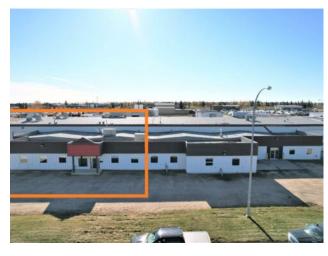

## 101, 11101 87 Avenue Grande Prairie, Alberta

MLS # A2169734

n/a

Heating:
Floors:
Roof:
Exterior:
Water:
Sewer:
Inclusions:

Located on the South side of Grande Prairie just off of 84th avenue this property offers 11,464 sq.ft of shop and office ideally located in the Richmond Industrial Park. The property consists of six 80' bays and includes one pull-thru/wash-bay as well as a secondary parts area. The newly renovated offices are made up of 9 designated offices and a large professional reception area. This is a must-see for any company looking to set up on the South side of Grande Prairie in a clean building at a price that won't break the bank. Call your Commercial Realtor© for more information or to book a showing today. (Base Rent 11,464 sq.ft @ \$15 PSF = \$14,330.00/month plus GST. Additional Rent: 11,464 sq. ft @ \$4.00PSF = \$3,821.33/month plus GST. Total Monthly Payment: \$18,151.33/month plus GST.)