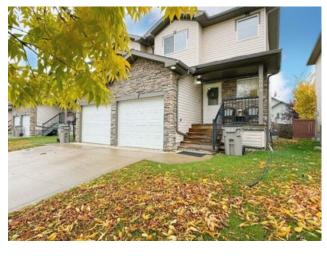

## **7005 112 Street Grande Prairie, Alberta**

MLS # A2170022

\$317,500

| Division: | Pinnacle Ridge         |        |                   |  |  |
|-----------|------------------------|--------|-------------------|--|--|
| Туре:     | Residential/Duplex     |        |                   |  |  |
| Style:    | 2 Storey, Side by Side |        |                   |  |  |
| Size:     | 1,105 sq.ft.           | Age:   | 2007 (17 yrs old) |  |  |
| Beds:     | 3                      | Baths: | 1 full / 1 half   |  |  |
| Garage:   | Single Garage Attached |        |                   |  |  |
| Lot Size: | 0.06 Acre              |        |                   |  |  |
| Lot Feat: | Back Yard, Front Yard  |        |                   |  |  |

Features: Kitchen Island, No Smoking Home

Inclusions: None

Welcome to your dream home in Pinnacle Ridge! Nestled on a quiet street, this beautifully renovated house offers modern comfort and style throughout. Featuring 3 spacious bedrooms and 1.5 bathrooms, this home is perfect for a growing family, or an investor looking to add to their rental portfolio. The main level boasts an open and bright layout, with large windows that fill every room with natural light. You'Il love the attached single car garage, which makes coming and going a breeze, no matter the weather. The fully renovated interior has been updated from top to bottom, leaving no detail overlooked. Step outside to enjoy a spacious yard - a blank canvas ready for your personal touch. Whether you envision a lush garden, an outdoor entertaining area, or a play space, the possibilities are endless. Plus, the undeveloped basement offers ample potential, from storage to creating a custom space that fits your needs. Don't miss out on this turn-key home in the desirable Pinnacle Ridge neighborhood!