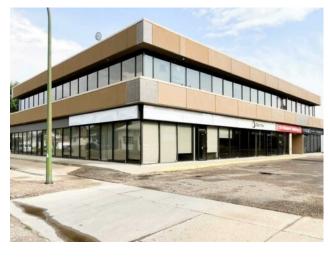

## 101, 1111 Kingsway Avenue SE Medicine Hat, Alberta

MLS # A2170206

Suite 101 is a premium Class A main floor office space available for lease at a competitive rate of \$14.00 PSF, with scheduled escalations over a 5-year term. The tenant will also be responsible for a proportionate share of utilities, as well as, occupancy costs estimated at \$5.47 PSF. This suite offers a well-designed, functional layout with multiple private offices, ample meeting rooms, a staff lounge with kitchenette, and washroom facilities. The building provides ample on-site parking, excellent visibility, and convenient access from major routes. Professionally managed, this property ensures a high standard of maintenance and operational efficiency. Ideal for businesses looking for a high-quality, professional office environment.