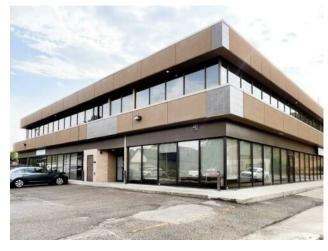

## 210, 1111 Kingsway Avenue SE Medicine Hat, Alberta

MLS # A2170226

Suite 210, located on the second floor of a professionally managed office complex at 1111 Kingsway Avenue SE, presents a versatile leasing opportunity. This open-concept space, complemented by two private offices, is ideally suited for a studio, training center, or other professional uses. The unit benefits from large East-facing windows that flood the space with natural light and provide a bright and welcoming work environment. With dual access from both the East and West stairwells, the space offers flexibility in design and use. The property boasts excellent street frontage along Kingsway Avenue, a high-traffic arterial road, ensuring significant visibility while being conveniently located just minutes from Medicine Hat's downtown core and major retail areas. The suite is available at a competitive base rate of \$6.00 PSF, plus proportionate share of utilities, as well as, occupancy costs estimated at \$5.47 PSF. Ample on-site parking, along with recently upgraded common areas and kitchenette, add further value to this prime location. Don't miss out!