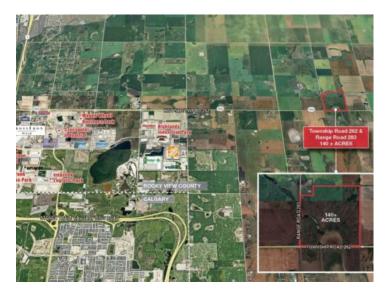

#### Township Road 262 Range Road 283 Rural Rocky View County, Alberta

#### MLS # A2170858

# \$4,900,000

Division:NONELot Size:139.50 AcresLot Feat:-By Town:BalzacLLD:15-26-28-W4Zoning:A-GENWater:-Sewer:-Utilities:-

The subject site is located east of Balzac, Rocky View County, AB, in an area that has seen significant growth and development in recent years. About a 20 minute drive from Airdrie, AB and 18 minutes from Calgary, AB. Close proximity to some major commercial developments, including CrossIron Mills shopping centre, various industrial and logistics parks and retail developments, offering future potential for various types of developments if the parcel is rezoned. Quick and easy access to Crossiron Drive, Dwight McClellan/Metis Trail, Stoney Trail (Calgary ring road) and QE 2, as well as the Calgary International Airport.