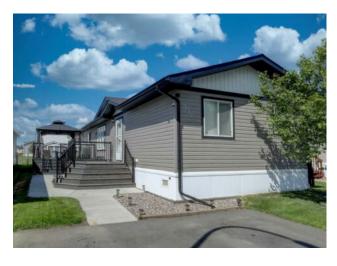

Features: -

Inclusions: Gazebo, Furniture and BBQ are negotiable

This stunning modular home, situated on a rented lot, boasts exceptional condition and modern amenities. It features three spacious bedrooms and two full bathrooms, providing ample space for comfort and privacy. The home includes a beautifully designed deck with aluminum railing, gas hook ups, perfect for outdoor relaxation and entertaining. This home is also fully drywalled and insulated for additional warmth! Additionally, there is a well-maintained shed, offering extra storage and utility. This property combines the convenience of modular living with stylish and functional spaces, making it an ideal choice for those seeking a quality home.