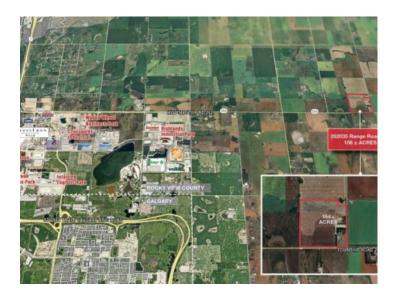

## 262035 Range Road 282 Rural Rocky View County, Alberta

MLS # A2171366

\$5,460,000

Division: NONE

Lot Size: 157.88 Acres

Lot Feat: 
By Town: Balzac

LLD: 15-26-28-W4

Zoning: A-GEN

Water: 
Sewer: 
Utilities: -

DEVELOPMENT LAND + 2 HOUSES As the surrounding community continues to grow and the demand for logistics and commercial services increases, this parcel of land is ideally situated for future development. Potential for additional 140± Acres to be purchased - the site to the West also available for sale. The subject site is located east of Balzac, Rocky View County, AB, which has seen significant growth and development in recent years. About a 20 minute drive from Airdrie, AB and 18 minutes from Calgary, AB. Close proximity to some major commercial developments, including CrossIron Mills shopping centre, various industrial and logistics parks and retail developments, offering future potential for various types of developments if the parcel is rezoned. Quick and easy access to Crossiron Drive, Dwight McClellan/Metis Trail, Stoney Trail (Calgary ring road) and QE 2, as well as the Calgary International Airport. The Location Development Potential Property Details Driving Times FOR SALE | 156 ACRES ±