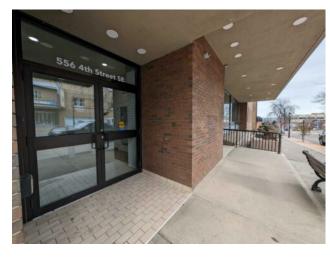

\*\*\*OPPORTUNITY for multiple Free months rent with a new tenants commitment!\*\*\* Updated & well maintained office awaits its next professionals to move in. This main floor space hosts 4,273 square feet and features direct street access, secure door for reception area, large open workspace, training/conference room, waiting area, 9 spacious offices, lunch room w/ sink, multiple storage areas, and ladies/men restrooms. Street parking available plus designated underground heated parking stall, and rear off street parking. Centrally located close to coffee shops, restaurants/pubs, local shopping, public transit and much more! Monthly lease is \$12/sqft + \$6.45/sqft additional rent; utilities included. Call today for a private tour.