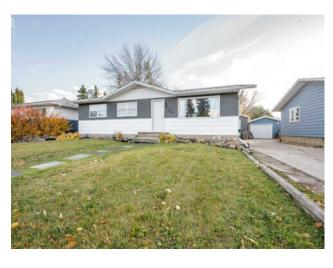

## 9621 91B Avenue Grande Prairie, Alberta

MLS # A2172610

\$299,900

| Division: | Highland Park     |        |                   |  |
|-----------|-------------------|--------|-------------------|--|
| Type:     | Residential/House |        |                   |  |
| Style:    | Bungalow          |        |                   |  |
| Size:     | 961 sq.ft.        | Age:   | 1969 (55 yrs old) |  |
| Beds:     | 4                 | Baths: | 2                 |  |
| Garage:   | Parking Pad       |        |                   |  |
| Lot Size: | 0.15 Acre         |        |                   |  |
| Lot Feat: | Lawn, Landscaped  | 1      |                   |  |

Features: Kitchen Island

Inclusions: N/A

BUNGALOW......CLOSE TO SCHOOLS & PARKS....WITH AMAZING UPDATES.....WELCOME TO HIGHLAND PARK. This home is an excellent mix of character and modernizations with a GENEROUS LOT IN AN EXCELLENT LOCATION with well thought out UPGRADES that make this home a true gem! Start your tour and you will be greeted by a BRIGHT & OPEN LIVING ROOM which is perfect for a sitting area, dining room, or entertainment space for the family. Make your way to the kitchen and you are sure to be wowed by the CEILING TOP CABINETS, ELEGANT BACKSPLASH, & ENTERTAINERS ISLAND. Continue through the main floor and discover 3 SIZABLE BEDROOMS & A TASTEFUL 4 PIECE BATHROOM with TUB/SHOWER TILE FEATURE. Make your way downstairs and you will notice that EXTENSIVE LIVING ROOM SPACE with ADDITIONAL STORAGE, A FLEX ROOM perfect for home office or kids play room, A 4TH BEDROOM & A STYLISH 3 PIECE BATHROOM for convenience and comfort. Did I mention the beautiful paint updates that have been completed throughout the majority of the home? Lastly head out to your own SOUTH FACING BACKYARD OASIS with a STUNNING PERGOLA & STONE FIREPLACE FEATURE, UPDATED FENCE THROUGHOUT & OVERSIZED SHED W/POWER! Welcome to comfort and character.....WELCOME HOME!