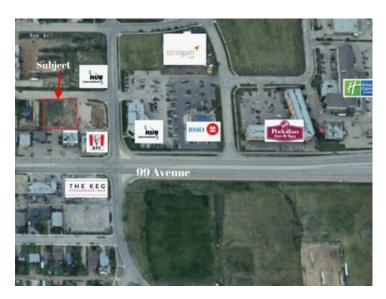

## 10526 99 Avenue Grande Prairie, Alberta

This unique opportunity presents four 33 ft. x 122 ft. lots with CA zoning, perfect for commercial development at a price that cannot be beaten. Combined into a single 16,104 sq. ft. parcel (.37 acre) across two titles, this property offers flexibility for a range of projects. Its location near the Grande Prairie Regional College and the new hospital, nestled just off 100th Avenue, ensures a high-visibility and convenient site ideal for attracting tenants or businesses in a growing area of the city. Call your Commercial Realtor© for more information or to book a showing today.