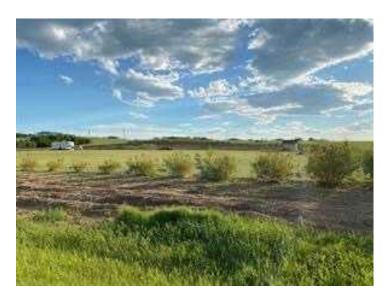

## \$199,900

Division:NONELot Size:4.00 AcresLot Feat:-By Town:Grande PrairieLLD:27-71-7-W6Zoning:CR-2Water:-Sewer:-Utilities:-

Looking for an AMAZING view? Look no further, this is the perfect opportunity to develop a 4 acre lot on Richmond Hill with a STUNNING VIEW OF BEAR LAKE AND OF GRANDE PRAIRIE. Partial landscaping is already complete such a substantial amount of small trees ( including Golden Willow, Colorado Blue Spruce, Choke Cherry and Elm) and grass. Utilities include power on site with gas and fibre optics brought to the property line. This land also features great walkout potential. Road to this beautiful piece of property is almost fully paved with only 1/4 km of gravel to location. Extra bonus is this amazing property is only 5 mins from city limits. VIEWS LIKE THIS ARE HARD TO FIND! Dont Miss Out!