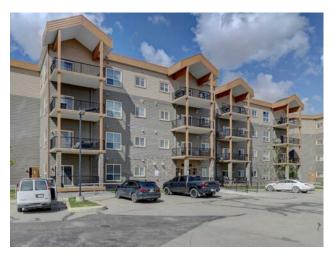

## 404, 9221 Lakeland Drive **Grande Prairie, Alberta**

MLS # A2177240

\$213,700

| Division: | Lakeland                           |        |                   |  |
|-----------|------------------------------------|--------|-------------------|--|
| Type:     | Residential/Low Rise (2-4 stories) |        |                   |  |
| Style:    | Apartment                          |        |                   |  |
| Size:     | 805 sq.ft.                         | Age:   | 2006 (18 yrs old) |  |
| Beds:     | 2                                  | Baths: | 2                 |  |
| Garage:   | Stall                              |        |                   |  |
| Lot Size: | -                                  |        |                   |  |
| Lot Feat: | Other                              |        |                   |  |

Features: See Remarks

Inclusions:

N/a

Welcome to this inviting 4th-floor condo in the highly sought after neighbourhood - Lakeland. With 2 spacious bedrooms and 2 full bathrooms, this home offers a perfect blend of comfort and convenience in a quiet, family-friendly environment. Enjoy an open-concept layout featuring a bright living area and a private balcony, ideal for unwinding after a long day. Take advantage of the convenience of having a shopping plaza and a school just steps away, everything you need is right at your doorstep. Tenant occupied unit currently paying \$1745 a month (month to month)