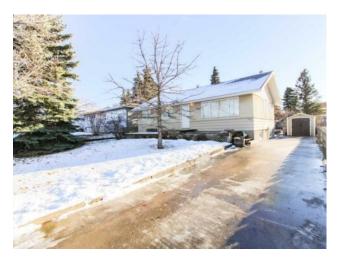

## 9635 108 Avenue Grande Prairie, Alberta

MLS # A2177888

\$267,900

| Division: | Hillside                                 |        |                   |  |  |
|-----------|------------------------------------------|--------|-------------------|--|--|
| Type:     | Residential/House                        |        |                   |  |  |
| Style:    | Bungalow                                 |        |                   |  |  |
| Size:     | 972 sq.ft.                               | Age:   | 1962 (62 yrs old) |  |  |
| Beds:     | 4                                        | Baths: | 2                 |  |  |
| Garage:   | Concrete Driveway, Driveway, Parking Pad |        |                   |  |  |
| Lot Size: | 0.19 Acre                                |        |                   |  |  |
| Lot Feat: | Back Lane, City                          | / Lot  |                   |  |  |