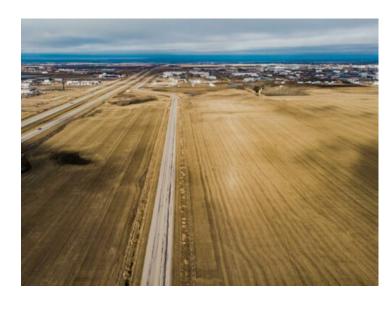

## 9300 69 Avenue Clairmont, Alberta

MLS # A2178093

\$8,860,000

Division: NONE

Lot Size: 40.00 Acres

Lot Feat: 
By Town: 
LLD: 18-72-5-W6

Zoning: rm1/2

Water: Public

Sewer: Public Sewer

Utilities: Electricity, Natural Gas, Sewer, Water

\*Land Sale Development Incentive\* - The first 10+ acre lot sold will receive a \$25,000 per acre Site Development Incentive until the end of April 2025, there is no maximum, the more acres you buy the more you save!! 40 acres industrial land with water sewer gas and power! Prime Industrial Subdivision by 4 Mile corner just 3 minutes north of Grande Prairie. 5-40+ acres, seller will subdivide to suite your size and dimensional needs! Major road frontage and highway visibility featuring city water and sewer. HWY43 INDUSTRIAL SUBDIVISION BENEFITS -Flexible Size, subdivide to suit, 5-40+ acre lots available -City Water & Sewer, Power and Gas -Highway 43 Visibility on frontage lots -Possible North and South Entrances/Approaches if Front and Middle lots are purchased together -In the county of GP only 5 minutes to the city -Surrounded by amenities and National Brands -Flexible pricing to fit your budget \$230k an acre for frontage lots, \$208k/acre for middle lots, \$185k for back lots. -REQUEST A FULL BROCHURE