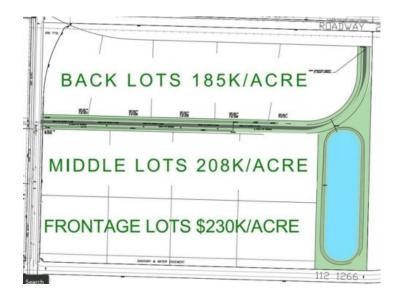

Sewer: Public Sewer

Utilities: Electricity, Natural Gas, Sewer, Water

\*Land Sale Development Incentive\* - The first 10+ acre lot sold will receive a \$25,000 per acre Site Development Incentive until the end of April 2025, there is no maximum, the more acres you buy the more you save!! 30 acres industrial land with water sewer gas and power! Prime Industrial Subdivision by 4 Mile corner just 3 minutes north of Grande Prairie. 5-40+ acres, seller will subdivide to suite your size and dimensional needs! Major road frontage and highway visibility featuring city water and sewer. HWY43 INDUSTRIAL SUBDIVISION BENEFITS -Flexible Size, subdivide to suit, 5-40+ acre lots available -City Water & Sewer, Power and Gas -Highway 43 Visibility on frontage lots -Possible North and South Entrances/Approaches if Front and Middle lots are purchased together -In the county of GP only 5 minutes to the city -Surrounded by amenities and National Brands -Flexible pricing to fit your budget \$230k an acre for frontage lots,\$208k/acre for middle lots,\$185k for back lots. -REQUEST A FULL BROCHURE