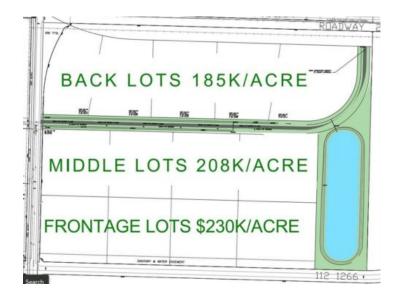

Sewer: Public Sewer

Utilities: Electricity, Natural Gas, Sewer, Water

\*Land Sale Development Incentive\* - The first 10+ acre lot sold will receive a \$25,000 per acre Site Development Incentive until the end of April 2025, there is no maximum, the more acres you buy the more you save!! 20 acres industrial land with water sewer gas and power! Prime Industrial Subdivision by 4 Mile corner just 3 minutes north of Grande Prairie. 5-40+ acres, seller will subdivide to suite your size and dimensional needs! Major road frontage and highway visibility featuring city water and sewer. HWY43 INDUSTRIAL SUBDIVISION BENEFITS -Flexible Size, subdivide to suit, 5-40+ acre lots available -City Water & Sewer, Power and Gas -Highway 43 Visibility on frontage lots -Possible North and South Entrances/Approaches if Front and Middle lots are purchased together -In the county of GP only 5 minutes to the city -Surrounded by amenities and National Brands -Flexible pricing to fit your budget \$230k an acre for frontage lots,\$208k/acre for middle lots,\$185k for back lots. -REQUEST A FULL BROCHURE