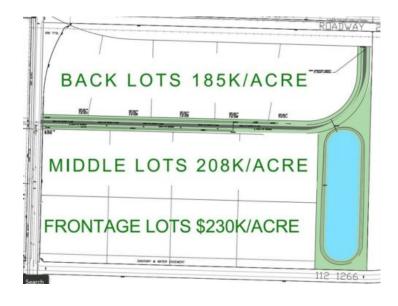

Sewer: Public Sewer

Utilities: Electricity, Natural Gas, Sewer, Water

\*Land Sale Development Incentive\* - The first 10+ acre lot sold will receive a \$25,000 per acre Site Development Incentive until the end of April 2025, there is no maximum, the more acres you buy the more you save!! 10 acres industrial land with water sewer gas and power! Prime Industrial Subdivision by 4 Mile corner just 3 minutes north of Grande Prairie. 5-40+ acres, seller will subdivide to suite your size and dimensional needs! Major road frontage and highway visibility featuring city water and sewer. HWY43 INDUSTRIAL SUBDIVISION BENEFITS -Flexible Size, subdivide to suit, 5-40+ acre lots available -City Water & Sewer, Power and Gas -Highway 43 Visibility on frontage lots -Possible North and South Entrances/Approaches if Front and Middle lots are purchased together -In the county of GP only 5 minutes to the city -Surrounded by amenities and National Brands -Flexible pricing to fit your budget \$230k an acre for frontage lots,\$208k/acre for middle lots,\$185k for back lots. -REQUEST A FULL BROCHURE