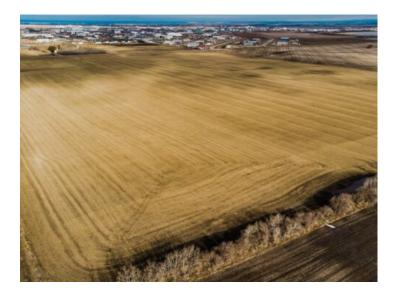

## 9300 69 Avenue Clairmont, Alberta

MLS # A2178101

\$925,000

Division: NONE

Lot Size: 5.00 Acres

Lot Feat: 
By Town: 
LLD: 18-72-5-W6

Zoning: rm1/2

Water: Public

Sewer: Public Sewer

Utilities: Electricity, Natural Gas, Sewer, Water

5 acres industrial land with water sewer gas and power! Prime Industrial Subdivision by 4 Mile corner just 3 minutes north of Grande Prairie. 5-40+ acres, seller will subdivide to suite your size and dimensional needs! Major road frontage and highway visibility featuring city water and sewer. HWY43 INDUSTRIAL SUBDIVISION BENEFITS -Flexible Size, subdivide to suit, 5-40+ acre lots available -City Water & Sewer, Power and Gas -Highway 43 Visibility on frontage lots -Possible North and South Entrances/Approaches if Front and Middle lots are purchased together -In the county of GP only 5 minutes to the city -Surrounded by amenities and National Brands -Flexible pricing to fit your budget \$230k an acre for frontage lots,\$208k/acre for middle lots,\$185k for back lots. -REQUEST A FULL BROCHURE