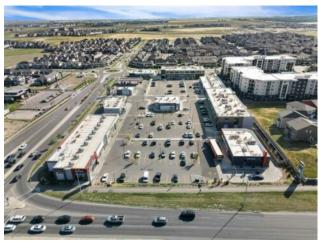

## \$850 per month

Cityscape

Mixed Use

 Sale/Lease:
 For Lease

 Bldg. Name:

 Bus. Name:

 Size:
 2,119 sq.ft.

 Zoning:
 C-C1

 Addl. Cost:

 Based on Year:

 Utilities:

 Parking:

 Lot Size:
 6.03 Acres

 Lot Feat:

Welcome to Cityscape Square, located in one of the fastest growing neighborhoods in NE Calgary. This Business Centre will offer prime shared/individual office space for lease in the heart of the NE. Office sizes range between 90-120 sf. Over 33,000 vehicles per day on Metis Trail offering unrivaled exposure for your business. Access to the shopping center is quick & easy via Metis Trail & Cityscape Drive. Ample surface parking stalls.