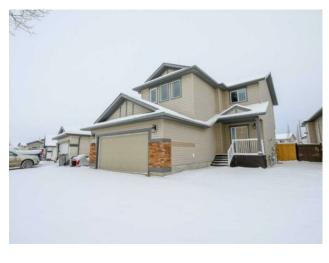

## 8545 102a Avenue Grande Prairie, Alberta

MLS # A2180735

\$419,900

| Division: | Crystal Landing                       | l      |                   |  |  |  |
|-----------|---------------------------------------|--------|-------------------|--|--|--|
| Туре:     | Residential/House                     |        |                   |  |  |  |
| Style:    | 2 Storey                              |        |                   |  |  |  |
| Size:     | 1,769 sq.ft.                          | Age:   | 2008 (16 yrs old) |  |  |  |
| Beds:     | 3                                     | Baths: | 2 full / 1 half   |  |  |  |
| Garage:   | Double Garage Attached, Heated Garage |        |                   |  |  |  |
| Lot Size: | 0.01 Acre                             |        |                   |  |  |  |
| Lot Feat: | Rectangular Lo                        | t      |                   |  |  |  |

Features: Breakfast Bar, Built-in Features, Kitchen Island, Laminate Counters, Open Floorplan, Pantry, Vinyl Windows, Walk-In Closet(s)

Inclusions: none

1700 sqft 2 Story home with a bonus room featuring 3 bed 2.5 bath and the whole house has been professionally painted and there is NO CARPET! The master bedroom is 15'x12', has an extra large walk in closet and a larger ensuite with double sinks and a 5' walk in shower. Upstairs you will find 2 more roomy bedrooms and a full 4 piece bathroom and a 15'x15' bonus living room. The main level features an island kitchen with a pantry and open concept layout throughout the main living room and kitchen. The main floor also has a 1/2 bath main floor laundry. The basement is partially finished with framing and boarding fora bedroom, bathroom and recroom. The 21'x25' finished heated double garage is painted and the garage heater is brand new. Ther Brand new fence in the back yard was replaced this last year.