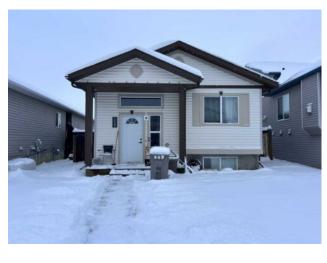

## 11250 75A Avenue Grande Prairie, Alberta

MLS # A2181046

\$279,900

| Division: | Westpointe        |        |                   |  |
|-----------|-------------------|--------|-------------------|--|
| Type:     | Residential/House |        |                   |  |
| Style:    | Bi-Level          |        |                   |  |
| Size:     | 895 sq.ft.        | Age:   | 2009 (15 yrs old) |  |
| Beds:     | 4                 | Baths: | 2                 |  |
| Garage:   | Parking Pad       |        |                   |  |
| Lot Size: | 0.08 Acre         |        |                   |  |
| Lot Feat: | Back Lane         |        |                   |  |

Features: See Remarks

Inclusions: fridge, stove, dishwasher, washer, dryer,

Great home in Westpointe! This home offers and upper level with 2 bedrooms, a full bathroom and a spacious kitchen, living and dining area. The back yard is a good size with a really cool covered deck. The basement is mostly finished. If you are thinking of getting into the housing market at an affordable price take a look at this property today. Contact your favorite agent to view.