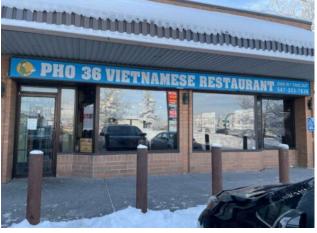

Pho 36 is in as great a location as you can imagine. It is within walking distance of the LRT station and accessible in any direction. After 11 years, the owner is looking forward to retirement. It was a family owned business with steady income from dine in and take out options. The parking lot is spacious and there are multiple spots located in front and on the side on the restaurant.