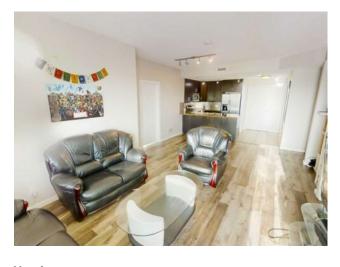

Inclusions:

N/A

The Vetro building is what you call upscale downtown living. This gorgeous 2 bedroom, 2 bathroom apartment is located in downtown's beltline area. Upon stepping into the sixth floor unit, you'll be met by its modern design and natural light coming in through the south facing windows, creating a cozy ambiance throughout the day. This apartment features a stylish open concept kitchen, equipped with stainless steel appliances and plenty of storage space. You' Il enjoy the convenience of in-suite laundry and storage facilities both of which are practical for your everyday needs. Plus, benefit from the added luxury of a titled underground parking stall. Residents at Vetro enjoy a variety of exclusive amenities, such as a gym, a relaxing hot tub and a games room with a pool table for endless entertainment. 24 hour security gives you the peace of mind you need. Outside the apartment building, discover a lively neighborhood filled with excitement and convenience. Lots of unique stores and restaurants a few steps away along 17 Ave, or take a walk along the Elbow River. You also get amazing access to the Stampede train station right outside Stampede grounds. Book a showing today to see what makes the Vetro a great place to call your home.