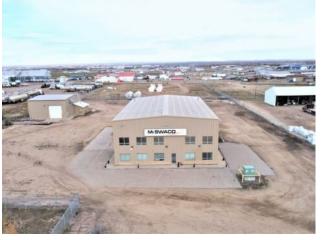

## \$1,895,000

|                                                                                                                 | Division:   | N/A            |   |
|-----------------------------------------------------------------------------------------------------------------|-------------|----------------|---|
|                                                                                                                 | Туре:       | Industrial     |   |
|                                                                                                                 | Bus. Type:  | -              |   |
|                                                                                                                 | Sale/Lease: | For Sale       |   |
| 1 40                                                                                                            | Bldg. Name: | : -            |   |
|                                                                                                                 | Bus. Name:  | -              |   |
| and the                                                                                                         | Size:       | 7,500 sq.ft.   |   |
| the second se | Zoning:     | RM-2           |   |
|                                                                                                                 |             | Addl. Cost:    | - |
|                                                                                                                 |             | Based on Year: | - |
|                                                                                                                 |             | Utilities:     | - |
|                                                                                                                 |             | Parking:       | - |
|                                                                                                                 |             | Lot Size:      | - |
|                                                                                                                 |             | Lot Feat:      | - |
|                                                                                                                 |             |                |   |

Two versatile buildings situated on one title with a fenced and graveled 2.47 acres yard zoned RM-2 in the Hamlet of Clairmont. The primary building is a total of 7,500 SF including 1,500 SF on the second floor with 4 - 16' by 18' overhead doors, an overall ceiling height of 27' with a 10 ton crane and 800 Amp, 3 phase service. The secondary building was originally designed to house tanks but can easily be repurposed to be an extremely functional little shop space. This is a must see. Call your local Commercial Realtor© today to book a showing.