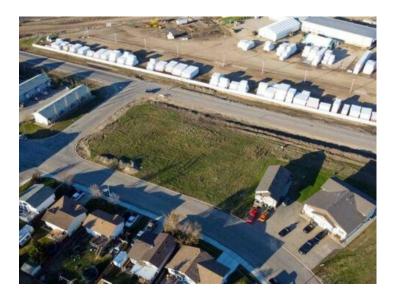

## 9402 93 Street Grande Prairie, Alberta

MLS # A2182441

\$699,900

Division: Smith

Lot Size: 0.86 Acre

Lot Feat: Near Public Transit

By Town: 
LLD: 
Zoning: RM

Water: 
Sewer: 
Utilities: -

36 unit Appartment Building development permit approved on this .86 acre piece of land strategically located within in walking distance to downtown Grande Prairie, down the street from a new rec center and on a bus route! Its unique breakdown could qualify for the CMHC select program allowing as low as 5% down due to 18 units being 1 bedroom, 10-2 bedrooms, and 8- 3 bedroom units. This unique opportunity comes with years of sweat equity from the sellers spent on getting an approved development permit, designing drawings and planning out the site layout. Please ask for a full brochure and get working on your next Investment Build today!