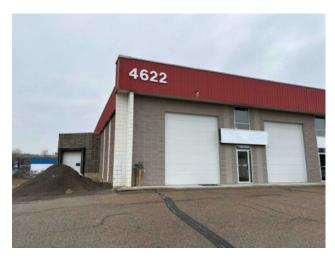

## 1, 4622 61 Street Red Deer, Alberta

MLS # A2183062

A multi-tenant building in the central and desirable location of Riverside Light Industrial Park. Parking at the front of the building is paved with 2 overhead doors at grade level. There is a side loading dock with a manual Dock Leveler and an additional grade level dock in the rear of the warehouse. With 6,472 square feet of open warehouse, the space offers flexibility for various use/operations. 2 washrooms and a 262 square foot office/reception complete the space. Total space is 6,784 square feet. Current NNN is \$4.80 per sq. ft. for 2025. Property Taxes are included in NNN. The Annual Base Rent is \$6.00 per sq. ft. (for the first year only of a 5 year lease with escalations for a well qualified tenant) per month plus G.S.T.