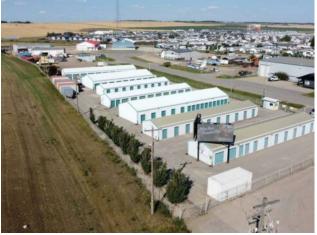

#### 10812 & 10816 99 Street **Clairmont**, Alberta

Highway frontage Mini Storage with 167 rental units, a digital billboard, and room to increase income \$20,000+ more per month! This established storage facility has been operating in Clairmont just minutes north of Grande Prairie for 20 years. Manage with ease using the onsite automated Kiosk that allows customers to rent a unit, grab a lock and get gate access 24-7! Keep an eye on your investment from anywhere in the world with 11 cameras with remote access and online security. Site link, digigate and insomniac online software all work together. Room to grow: market the digital sign and increase revenue by estimated \$15,000 / month,add additional sea cans to add 30 storage units estimated \$2700/ month, fill to add an additional \$9000/ month! This storage facility is located in the Thriving County of Grande Prairie Alberta home to the Agriculture, Forestry and Oil and Gas economic engine. The hamlet of Clairmont has a population fo 5000+ and is growing and boasts a large seriors center, k-8 school and New Home Construction underway! With 17000+ sqft of rental space, hwy frontage and located in a growing community lock in your investment today!